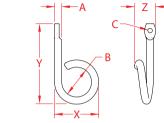

| ITEM       | Α     | В     | с     | X<br>(height) | <b>Y</b><br>(length) | <b>Z</b><br>(width) | <b>WT</b><br>(lb) | PACKAGING<br>TYPE | EACH<br>(qty) | INNER<br>(qty) | CARTON<br>(qty) | UPC          |
|------------|-------|-------|-------|---------------|----------------------|---------------------|-------------------|-------------------|---------------|----------------|-----------------|--------------|
| S0179-R008 | 5/16" | 1.30" | 0.24" | 2.02"         | 3.50"                | 0.65"               | 0.16              | POLYBAG           | 1             | 10             | 250             | 791506036098 |
| S0179-R010 | 3/8"  | 1.63" | 0.24" | 2.44"         | 4.40"                | 1.15"               | 0.31              | POLYBAG           | 1             | 10             | 100             | 791506036104 |

## NOTE: ATTACHMENT END IS FORGED FLAT FOR EASY INSTALLATION. ALL DIMENSIONS ARE NOMINAL (+/- 3%) AND ARE SUBJECT TO CHANGE WITHOUT NOTICE.